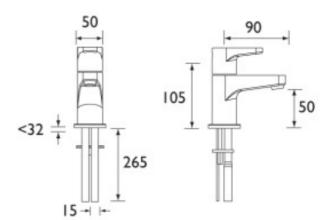

### **Product**Specification

Product Code: QST BASNW C

Finish: Chrome

Product Type: Contemporary

**Construction:** Body is of brass construction

and is designed to conform to BS EN 817

Valve Type: 35mm ceramic disc cartridge

Supply: Suitable for all plumbing systems

Inlet Connections: M10 x 15mm copper connecting pipes

Water Pressure: Min. 0.2 bar, Max. 8.0 bar