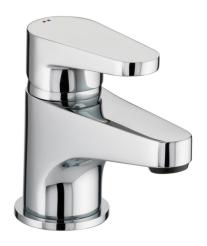

## QUEST BASIN MIXER (WITHOUT WASTE)

### **Product**Specification

Product Code: QST BASNW C

Finish: Chrome

Product Type: Contemporary

**Construction:** Body is of brass construction

and is designed to conform to BS EN 817

Valve Type: 35mm ceramic disc cartridge